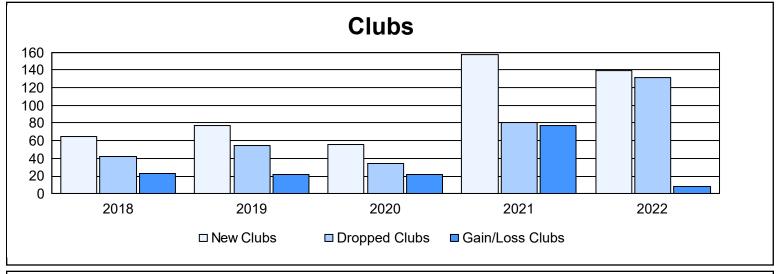

| Year      | New<br>Clubs | Dropped<br>Clubs | Gain/<br>Loss<br>Clubs | New<br>Members | Charter<br>Members | Reinstate<br>Members | Transfer<br>Members | Total<br>Member<br>Added | Total<br>Members<br>Dropped | Gain/<br>Loss<br>Members |
|-----------|--------------|------------------|------------------------|----------------|--------------------|----------------------|---------------------|--------------------------|-----------------------------|--------------------------|
| 2017-2018 | 65           | 42               | 23                     | 6,438          | 1,859              | 671                  | 167                 | 9,135                    | 7,509                       | 1,626                    |
| 2018-2019 | 77           | 55               | 22                     | 2,772          | 2,219              | 1,057                | 155                 | 6,203                    | 7,410                       | -1,207                   |
| 2019-2020 | 56           | 34               | 22                     | 2,193          | 1,552              | 730                  | 118                 | 4,593                    | 7,488                       | -2,895                   |
| 2020-2021 | 157          | 80               | 77                     | 3,450          | 4,254              | 780                  | 88                  | 8,572                    | 7,204                       | 1,368                    |
| 2021-2022 | 139          | 131              | 8                      | 5,415          | 3,739              | 740                  | 233                 | 10,127                   | 7,976                       | 2,151                    |
| Average   | 99           | 68               | 30                     | 4,054          | 2,725              | 796                  | 152                 | 7,726                    | 7,517                       | 209                      |