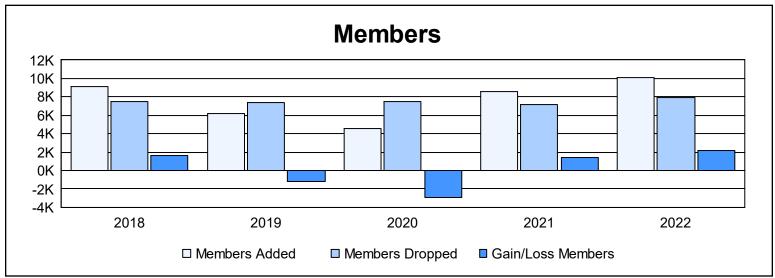

| Year      | New<br>Clubs | Dropped<br>Clubs | Gain/<br>Loss<br>Clubs | New<br>Members | Charter<br>Members | Reinstate<br>Members | Transfer<br>Members | Total<br>Member<br>Added | Total<br>Members<br>Dropped | Gain/<br>Loss<br>Members |
|-----------|--------------|------------------|------------------------|----------------|--------------------|----------------------|---------------------|--------------------------|-----------------------------|--------------------------|
| 2017-2018 | 65           | 42               | 23                     | 6,438          | 1,859              | 671                  | 167                 | 9,135                    | 7,509                       | 1,626                    |
| 2018-2019 | 77           | 55               | 22                     | 2,772          | 2,219              | 1,057                | 155                 | 6,203                    | 7,410                       | -1,207                   |
| 2019-2020 | 56           | 34               | 22                     | 2,193          | 1,552              | 730                  | 118                 | 4,593                    | 7,488                       | -2,895                   |
| 2020-2021 | 157          | 80               | 77                     | 3,450          | 4,254              | 780                  | 88                  | 8,572                    | 7,204                       | 1,368                    |
| 2021-2022 | 139          | 131              | 8                      | 5,415          | 3,739              | 740                  | 233                 | 10,127                   | 7,976                       | 2,151                    |
| Average   | 99           | 68               | 30                     | 4,054          | 2,725              | 796                  | 152                 | 7,726                    | 7,517                       | 209                      |